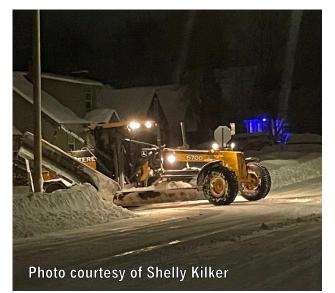

#### **Rec Park**

The hockey rink and free skate area at Rec Park are officially open! Skating hours are 9 a.m. to 10 p.m. every day. In the event of snow, we ask that you do NOT shovel the hockey rink. This can cause berms to freeze to the ice, which means Public Works will have to close the rink to fix it. The warming house open schedule will be posted on cityofmilaca.org and on the City of Milaca Facebook.

## Winter Parking

Per ordinance, parking is prohibited on any street from 1 a.m. to 6 a.m., November 1 through April 1. Please adhere to this rule to make sure our streets can be plowed thoroughly.

## Snow, Ice, Dirt, or Rubbish

Per ordinance, all snow, ice, dirt, or rubbish must be removed from public sidewalks. The owner and/or occupant of any property adjacent to the walk has 24 hours to remove it.