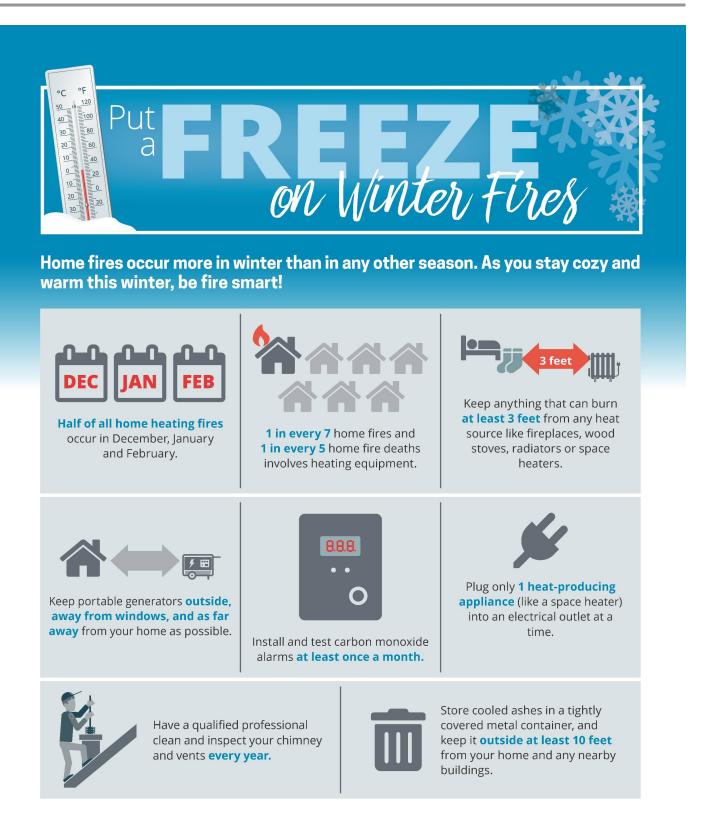

your wheels regain traction, you don't have to overcorrect to stay in your lane
- 3. Accelerate and decelerate slowly
- 4. Increase following distance to 8 to 10 seconds
- 5. If possible, don't stop when going uphill
- If visibility is severely limited due to a whiteout, pull off the road to a safe place and do not drive until conditions improve. Avoid pulling off onto the shoulder unless it is an absolute emergency. Limited visibility means other vehicles can't see yours on the shoulder.
- 7. If you see emergency vehicles on the side of the road slow down and pay attention to your surroundings. If you have an emergency vehicle behind you or coming at you, pull over and STOP and then stay at least 500 feet back from that vehicle. Not only is this the law, but it keeps everyone safe.















For more information on how to prevent winter fires, visit www.usfa.fema.gov/winter and www.nfpa.org/winter.



# **Milaca Chamber of Commerce Notes**

Shannon Milender, Executive Director — (320) 983-3140

## SUPPORTING MILACA, PEASE, BOCK, AND FORESTON The Milaca Area Chamber of Commerce supports the economic growth and development of our business communities.

The year kicks off with Morning Perk on Thursday, January 12, 2023 from 7:30 a.m. to 9:00 a.m. Calibration Financial will be hosting this networking event. February 9, 2023 from noon to 1 p.m. will be the first Lunch and Learn, and has Tax Preparation as the topic. The latest Chamber event information can be found on our website at <u>milacachamber.com/events</u>. If you would like to host one of our events for the year