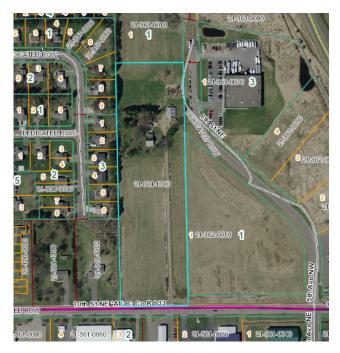

Acting Mayor Dillan called for approval of Resolution #22-50. All in favor, motion passed.

**Resolution #22-51 calling for a Public Hearing for Annexation and Approving Petition for Annexation** – Acting Mayor Dillan called for a motion to approve. Larsen made the motion, Muller seconded the motion. City Manager Pfaff stated the city would like to get this accomplished before the Comprehensive Plan is completed so this could be included in city limits. This is property on the airport road and is currently zoned as Industrial. Pfaff further commented that there are infrastructure grants that we could tap into to get water and sewer out there. With no further discussion, all voted in favor. Motion passed.