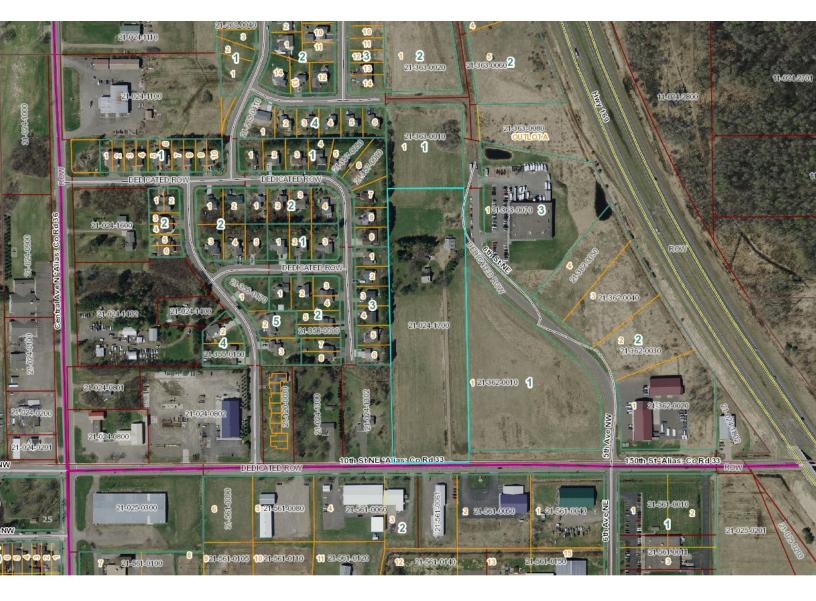

Acting Mayor Dillan called for approval of Resolution #22-50. All in favor, motion passed.

**Resolution #22-51 calling for a Public Hearing for Annexation and Approving Petition for Annexation** – Acting Mayor Dillan called for a motion to approve. Larsen made the motion, Muller seconded the motion. City Manager Pfaff stated the city would like to get this accomplished before the Comprehensive Plan is completed so this could be included in city limits. This is property on the airport road and is currently zoned as Industrial. Pfaff further commented that there are infrastructure grants that we could tap into to get water and sewer out there. With no further discussion, all voted in favor. Motion passed.