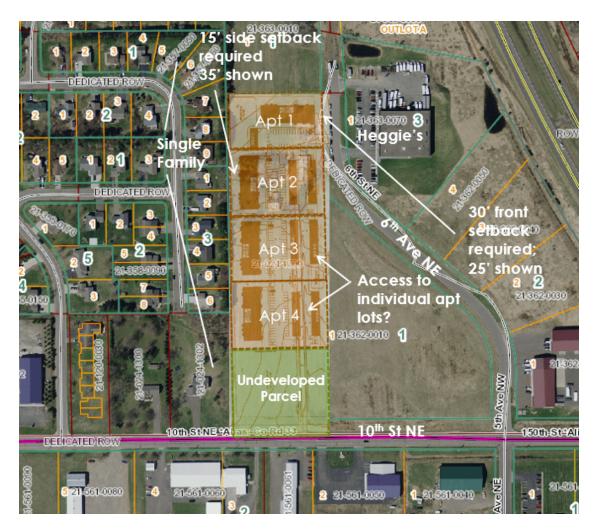

e access to the east onto 6<sup>th</sup> Ave NE. If the entire property is rezoned to R-3 as requested the front parcel would also be R-3, so any change to commercial or industrial would need a separate rezoning request and approval.

- Dividing the property into several parcels would require a plat, also a separate future request from the current rezoning application.
- Required front setback under R-3 standards is 30 ft to 6<sup>th</sup> Ave NE (25 ft is shown on the site plan). Required side setback is 15 ft to the west (35 ft is shown on the site plan, more than adequate).

Since the site plan is *not* part of the rezoning request, the above issues are not pertinent to the current request, but they would be to any future request for rezoning on the front parcel of land or for a plat.



### ZONING AMENDMENTS

The Milaca Zoning Code in Sect. 156.150(D) gives guidance to the Planning Commission on zoning amendments:

(D) The Planning Commission shall consider possible adverse effects of the proposed amendment or conditional use. Its judgment shall be based upon, but not limited to, the following factors, with my notes on each:

- (1) Relationship to the city's growth management system/Comprehensive Plan; The Land Use Plan would be changed with the rezoning if approved and would create a logical pattern.
- (2) The geographical area involved; The area and context are appropriate, as discussed above.
- (3) Whether the use will tend to or actually depreciate the area in which it is proposed;The use would not likely depreciate the area.
- (4) The character of the surrounding a