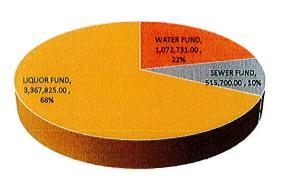

#### SUMMARY ALL GOVERNMENTAL FUNDS

|                               |    | •                                                | Sp | ecial Revenue                | D    | ebt Service  |         |                | Cu   | stodial Funds  |     |                | Total 2023         |
|-------------------------------|----|--------------------------------------------------|----|------------------------------|------|--------------|---------|----------------|------|----------------|-----|----------------|--------------------|
|                               | G  | eneral Fund                                      |    | Funds                        | - 50 | Funds        | En      | terprise Funds |      | puty Registrar | Tot | al 2024 Budget | Budget             |
| REVENUES                      |    |                                                  |    |                              |      | (3.30.137.9) | 3050.00 |                | 5005 |                |     |                |                    |
| Taxes                         | \$ | 762,177.00                                       |    |                              |      | 213,002.00   |         |                |      |                | \$  | 975,179.00     | 933,791.00         |
| Tax Increment                 |    |                                                  |    |                              |      | 42,000.00    |         |                |      |                | \$  | 42,000.00      | 42,000.00          |
| Taxes Other                   |    | 22,450.00                                        |    | 25,600.00                    |      |              |         |                |      |                | \$  | 48,050.00      | 48,948.00          |
| Franchise Taxes               | \$ | 8,825.00                                         |    | 0.60.4 <u>0</u> .205.000.000 |      |              |         |                |      |                | \$  | 8,825.00       | 12,000.00          |
| Special Assessments           | \$ | 7,300.00                                         |    |                              |      |              |         |                |      |                | \$  | 7,300.00       | 24,250.00          |
| Licenses, Permits and Fees    | \$ | 62,450.00                                        |    |                              |      |              |         |                |      |                | \$  | 62,450.00      | 63,235.00          |
| Intergovernmental             | \$ | 1,526,751.00                                     |    |                              |      |              |         |                |      |                | \$  | 1,526,751.00   | 1,355,814.00       |
| Charges for Services          | \$ | 224,621.00                                       |    |                              |      |              |         | 942,250.00     |      |                | \$  | 1,166,871.00   | 1,093,299.00       |
| Fines                         | \$ | 15,900.00                                        |    |                              |      |              |         |                |      |                | \$  | 15,900.00      | 15,000.00          |
| Interest Income               |    | 90,000.00                                        |    | 7,195.00                     |      |              |         | 34,550.00      |      | 60.00          | \$  | 131,805.00     | 85,845.00          |
| Contributions/Donations       |    |                                                  |    | 100,000.00                   |      |              |         |                |      |                | \$  | 100,000.00     | 131,000.00         |
| Miscellaneous                 |    | 30,000.00                                        |    |                              |      | 24,000.00    |         | 36,500.00      |      | 1,000.00       | \$  | 91,500.00      | 105,200.00         |
| Sales                         |    | 862,000.00                                       |    |                              |      |              |         | 3,358,025.00   |      | 250,750.00     | \$  | 4,470,775.00   | 3,245,540.00       |
| TOTAL REVENUES                | \$ | 3,612,474.00                                     | \$ | 132,795.00                   | \$   | 279,002.00   | \$      | 4,371,325.00   | \$   | 251,810.00     | \$  | 8,647,406.00   | \$<br>7,155,922.00 |
| TOTAL TRANSFERS IN            | \$ | 408,000.00                                       | \$ | 11,500.00                    | \$   | 31,316.00    |         |                |      |                | \$  | 450,816.00     | 344,500.00         |
| GRAND TOTAL REVENUES          | \$ | 4,020,474.00                                     | \$ | 144,295.00                   | \$   | 310,318.00   | \$      | 4,371,325.00   | \$   | 251,810.00     | \$  | 9,098,222.00   | \$<br>7,500,422.00 |
|                               |    |                                                  |    |                              |      |              |         |                |      |                |     |                |                    |
| EXPENDITURES                  |    |                                                  |    |                              |      |              |         |                |      |                |     |                |                    |
| General Government            |    | 613,686.00                                       |    |                              |      |              |         |                |      |                | \$  | 613,686.00     | 675,662.00         |
| Public Safety                 |    | 1,108,032.00                                     |    |                              |      |              |         |                |      |                | \$  | 1,108,032.00   | 1,006,592.00       |
| Public Works                  |    | 356,759.00                                       |    |                              |      |              |         |                |      |                | \$  | 356,759.00     | 345,489.00         |
| Parks and Recreation          |    | 187,763.00                                       |    |                              |      |              |         |                |      |                | \$  | 187,763.00     | 185,154.00         |
| Library                       |    | 26,950.00                                        |    |                              |      |              |         |                |      |                | \$  | 26,950.00      | 27,200.00          |
| Airport                       |    | 92,879.00                                        |    |                              |      |              |         |                |      |                | \$  | 92,879.00      | 89,448.00          |
| Capital Outlay                |    | 1,592,769.00                                     |    |                              |      |              |         | 385,820.00     |      | 22,906.00      | \$  | 2,001,495.00   | 751,800.00         |
| Debt Principal/Lease          |    |                                                  |    |                              |      | 225,104.00   |         | 236,000.00     |      |                | \$  | 461,104.00     | 471,000.00         |
| Debt Interest & Other Charges |    |                                                  |    |                              |      | 54,559.00    |         | 16,523.00      |      |                | \$  | 71,082.00      | 75,247.00          |
| Miscellaneous                 |    | 34,416.00                                        |    |                              |      | 2,740.00     |         |                |      |                | \$  | 37,156.00      | 2,140.00           |
| Operating Expenses            |    | 1000 m = 100 m m m m m m m m m m m m m m m m m m |    | 30,095.00                    |      | 41,500.00    |         | 4,017,913.00   |      | 228,904.00     | \$  | 4,318,412.00   | 4,032,501.00       |
| TOTAL EXPENDITURES            |    | 4,013,254.00                                     |    | 30,095.00                    |      | 323,903.00   |         | 4,656,256.00   |      | 251,810.00     | \$  | 9,275,318.00   | \$<br>7,662,233.00 |
| TOTAL TRANFERS OUT            |    | 31,316.00                                        |    | 119,500.00                   |      |              |         | 300,000.00     |      |                |     | 450,816.00     | 344,500.00         |
| GRAND TOTAL EXPENDITURES      | \$ | 4,044,570.00                                     | \$ | 149,595.00                   | \$   | 323,903.00   | \$      | 4,956,256.00   | \$   | 251,810.00     | \$  | 9,726,134.00   | \$<br>8,006,733.00 |