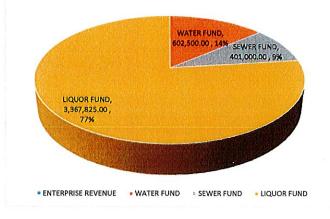

#### SUMMARY ALL GOVERNMENTAL FUNDS

|                               |    | •                                                | Sp | ecial Revenue                | D    | ebt Service  |         |                | Cu   | stodial Funds  |     |                | Total 2023         |
|-------------------------------|----|--------------------------------------------------|----|------------------------------|------|--------------|---------|----------------|------|----------------|-----|----------------|--------------------|
|                               | G  | eneral Fund                                      |    | Funds                        | - 50 | Funds        | En      | terprise Funds |      | puty Registrar | Tot | al 2024 Budget | Budget             |
| REVENUES                      |    |                                                  |    |                              |      | (3.30.137.9) | 3050.00 |                | 5005 |                |     |                |                    |
| Taxes                         | \$ | 762,177.00                                       |    |                              |      | 213,002.00   |         |                |      |                | \$  | 975,179.00     | 933,791.00         |
| Tax Increment                 |    |                                                  |    |                              |      | 42,000.00    |         |                |      |                | \$  | 42,000.00      | 42,000.00          |
| Taxes Other                   |    | 22,450.00                                        |    | 25,600.00                    |      |              |         |                |      |                | \$  | 48,050.00      | 48,948.00          |
| Franchise Taxes               | \$ | 8,825.00                                         |    | 0.60.4 <u>0</u> .205.000.000 |      |              |         |                |      |                | \$  | 8,825.00       | 12,000.00          |
| Special Assessments           | \$ | 7,300.00                                         |    |                              |      |              |         |                |      |                | \$  | 7,300.00       | 24,250.00          |
| Licenses, Permits and Fees    | \$ | 62,450.00                                        |    |                              |      |              |         |                |      |                | \$  | 62,450.00      | 63,235.00          |
| Intergovernmental             | \$ | 1,526,751.00                                     |    |                              |      |              |         |                |      |                | \$  | 1,526,751.00   | 1,355,814.00       |
| Charges for Services          | \$ | 224,621.00                                       |    |                              |      |              |         | 942,250.00     |      |                | \$  | 1,166,871.00   | 1,093,299.00       |
| Fines                         | \$ | 15,900.00                                        |    |                              |      |              |         |                |      |                | \$  | 15,900.00      | 15,000.00          |
| Interest Income               |    | 90,000.00                                        |    | 7,195.00                     |      |              |         | 34,550.00      |      | 60.00          | \$  | 131,805.00     | 85,845.00          |
| Contributions/Donations       |    |                                                  |    | 100,000.00                   |      |              |         |                |      |                | \$  | 100,000.00     | 131,000.00         |
| Miscellaneous                 |    | 30,000.00                                        |    |                              |      | 24,000.00    |         | 36,500.00      |      | 1,000.00       | \$  | 91,500.00      | 105,200.00         |
| Sales                         |    | 862,000.00                                       |    |                              |      |              |         | 3,358,025.00   |      | 250,750.00     | \$  | 4,470,775.00   | 3,245,540.00       |
| TOTAL REVENUES                | \$ | 3,612,474.00                                     | \$ | 132,795.00                   | \$   | 279,002.00   | \$      | 4,371,325.00   | \$   | 251,810.00     | \$  | 8,647,406.00   | \$<br>7,155,922.00 |
| TOTAL TRANSFERS IN            | \$ | 408,000.00                                       | \$ | 11,500.00                    | \$   | 31,316.00    |         |                |      |                | \$  | 450,816.00     | 344,500.00         |
| GRAND TOTAL REVENUES          | \$ | 4,020,474.00                                     | \$ | 144,295.00                   | \$   | 310,318.00   | \$      | 4,371,325.00   | \$   | 251,810.00     | \$  | 9,098,222.00   | \$<br>7,500,422.00 |
|                               |    |                                                  |    |                              |      |              |         |                |      |                |     |                |                    |
| EXPENDITURES                  |    |                                                  |    |                              |      |              |         |                |      |                |     |                |                    |
| General Government            |    | 613,686.00                                       |    |                              |      |              |         |                |      |                | \$  | 613,686.00     | 675,662.00         |
| Public Safety                 |    | 1,108,032.00                                     |    |                              |      |              |         |                |      |                | \$  | 1,108,032.00   | 1,006,592.00       |
| Public Works                  |    | 356,759.00                                       |    |                              |      |              |         |                |      |                | \$  | 356,759.00     | 345,489.00         |
| Parks and Recreation          |    | 187,763.00                                       |    |                              |      |              |         |                |      |                | \$  | 187,763.00     | 185,154.00         |
| Library                       |    | 26,950.00                                        |    |                              |      |              |         |                |      |                | \$  | 26,950.00      | 27,200.00          |
| Airport                       |    | 92,879.00                                        |    |                              |      |              |         |                |      |                | \$  | 92,879.00      | 89,448.00          |
| Capital Outlay                |    | 1,592,769.00                                     |    |                              |      |              |         | 385,820.00     |      | 22,906.00      | \$  | 2,001,495.00   | 751,800.00         |
| Debt Principal/Lease          |    |                                                  |    |                              |      | 225,104.00   |         | 236,000.00     |      |                | \$  | 461,104.00     | 471,000.00         |
| Debt Interest & Other Charges |    |                                                  |    |                              |      | 54,559.00    |         | 16,523.00      |      |                | \$  | 71,082.00      | 75,247.00          |
| Miscellaneous                 |    | 34,416.00                                        |    |                              |      | 2,740.00     |         |                |      |                | \$  | 37,156.00      | 2,140.00           |
| Operating Expenses            |    | 1000 m = 100 m m m m m m m m m m m m m m m m m m |    | 30,095.00                    |      | 41,500.00    |         | 4,017,913.00   |      | 228,904.00     | \$  | 4,318,412.00   | 4,032,501.00       |
| TOTAL EXPENDITURES            |    | 4,013,254.00                                     |    | 30,095.00                    |      | 323,903.00   |         | 4,656,256.00   |      | 251,810.00     | \$  | 9,275,318.00   | \$<br>7,662,233.00 |
| TOTAL TRANFERS OUT            |    | 31,316.00                                        |    | 119,500.00                   |      |              |         | 300,000.00     |      |                |     | 450,816.00     | 344,500.00         |
| GRAND TOTAL EXPENDITURES      | \$ | 4,044,570.00                                     | \$ | 149,595.00                   | \$   | 323,903.00   | \$      | 4,956,256.00   | \$   | 251,810.00     | \$  | 9,726,134.00   | \$<br>8,006,733.00 |