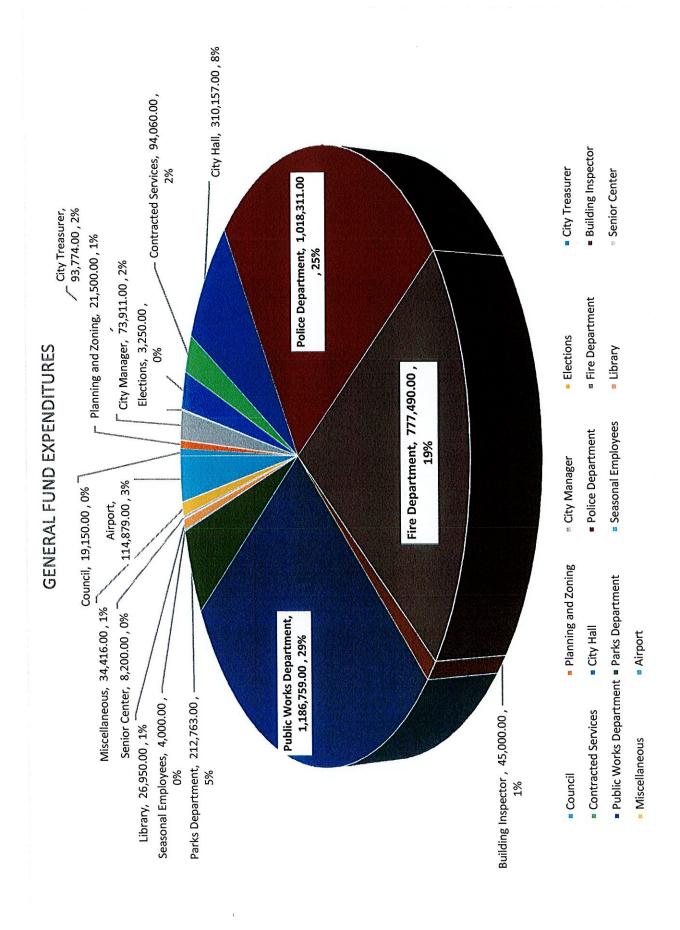

#### SUMMARY ALL GOVERNMENTAL FUNDS

|                               |    | •                                                | Sp | ecial Revenue                | D    | ebt Service  |         |                | Cu   | stodial Funds  |     |                | Total 2023         |
|-------------------------------|----|--------------------------------------------------|----|------------------------------|------|--------------|---------|----------------|------|----------------|-----|----------------|--------------------|
|                               | G  | eneral Fund                                      |    | Funds                        | - 50 | Funds        | En      | terprise Funds |      | puty Registrar | Tot | al 2024 Budget | Budget             |
| REVENUES                      |    |                                                  |    |                              |      | (3.30.137.9) | 3050.00 |                | 5005 |                |     |                |                    |
| Taxes                         | \$ | 762,177.00                                       |    |                              |      | 213,002.00   |         |                |      |                | \$  | 975,179.00     | 933,791.00         |
| Tax Increment                 |    |                                                  |    |                              |      | 42,000.00    |         |                |      |                | \$  | 42,000.00      | 42,000.00          |
| Taxes Other                   |    | 22,450.00                                        |    | 25,600.00                    |      |              |         |                |      |                | \$  | 48,050.00      | 48,948.00          |
| Franchise Taxes               | \$ | 8,825.00                                         |    | 0.60.4 <u>0</u> .205.000.000 |      |              |         |                |      |                | \$  | 8,825.00       | 12,000.00          |
| Special Assessments           | \$ | 7,300.00                                         |    |                              |      |              |         |                |      |                | \$  | 7,300.00       | 24,250.00          |
| Licenses, Permits and Fees    | \$ | 62,450.00                                        |    |                              |      |              |         |                |      |                | \$  | 62,450.00      | 63,235.00          |
| Intergovernmental             | \$ | 1,526,751.00                                     |    |                              |      |              |         |                |      |                | \$  | 1,526,751.00   | 1,355,814.00       |
| Charges for Services          | \$ | 224,621.00                                       |    |                              |      |              |         | 942,250.00     |      |                | \$  | 1,166,871.00   | 1,093,299.00       |
| Fines                         | \$ | 15,900.00                                        |    |                              |      |              |         |                |      |                | \$  | 15,900.00      | 15,000.00          |
| Interest Income               |    | 90,000.00                                        |    | 7,195.00                     |      |              |         | 34,550.00      |      | 60.00          | \$  | 131,805.00     | 85,845.00          |
| Contributions/Donations       |    |                                                  |    | 100,000.00                   |      |              |         |                |      |                | \$  | 100,000.00     | 131,000.00         |
| Miscellaneous                 |    | 30,000.00                                        |    |                              |      | 24,000.00    |         | 36,500.00      |      | 1,000.00       | \$  | 91,500.00      | 105,200.00         |
| Sales                         |    | 862,000.00                                       |    |                              |      |              |         | 3,358,025.00   |      | 250,750.00     | \$  | 4,470,775.00   | 3,245,540.00       |
| TOTAL REVENUES                | \$ | 3,612,474.00                                     | \$ | 132,795.00                   | \$   | 279,002.00   | \$      | 4,371,325.00   | \$   | 251,810.00     | \$  | 8,647,406.00   | \$<br>7,155,922.00 |
| TOTAL TRANSFERS IN            | \$ | 408,000.00                                       | \$ | 11,500.00                    | \$   | 31,316.00    |         |                |      |                | \$  | 450,816.00     | 344,500.00         |
| GRAND TOTAL REVENUES          | \$ | 4,020,474.00                                     | \$ | 144,295.00                   | \$   | 310,318.00   | \$      | 4,371,325.00   | \$   | 251,810.00     | \$  | 9,098,222.00   | \$<br>7,500,422.00 |
|                               |    |                                                  |    |                              |      |              |         |                |      |                |     |                |                    |
| EXPENDITURES                  |    |                                                  |    |                              |      |              |         |                |      |                |     |                |                    |
| General Government            |    | 613,686.00                                       |    |                              |      |              |         |                |      |                | \$  | 613,686.00     | 675,662.00         |
| Public Safety                 |    | 1,108,032.00                                     |    |                              |      |              |         |                |      |                | \$  | 1,108,032.00   | 1,006,592.00       |
| Public Works                  |    | 356,759.00                                       |    |                              |      |              |         |                |      |                | \$  | 356,759.00     | 345,489.00         |
| Parks and Recreation          |    | 187,763.00                                       |    |                              |      |              |         |                |      |                | \$  | 187,763.00     | 185,154.00         |
| Library                       |    | 26,950.00                                        |    |                              |      |              |         |                |      |                | \$  | 26,950.00      | 27,200.00          |
| Airport                       |    | 92,879.00                                        |    |                              |      |              |         |                |      |                | \$  | 92,879.00      | 89,448.00          |
| Capital Outlay                |    | 1,592,769.00                                     |    |                              |      |              |         | 385,820.00     |      | 22,906.00      | \$  | 2,001,495.00   | 751,800.00         |
| Debt Principal/Lease          |    |                                                  |    |                              |      | 225,104.00   |         | 236,000.00     |      |                | \$  | 461,104.00     | 471,000.00         |
| Debt Interest & Other Charges |    |                                                  |    |                              |      | 54,559.00    |         | 16,523.00      |      |                | \$  | 71,082.00      | 75,247.00          |
| Miscellaneous                 |    | 34,416.00                                        |    |                              |      | 2,740.00     |         |                |      |                | \$  | 37,156.00      | 2,140.00           |
| Operating Expenses            |    | 1000 m = 100 m m m m m m m m m m m m m m m m m m |    | 30,095.00                    |      | 41,500.00    |         | 4,017,913.00   |      | 228,904.00     | \$  | 4,318,412.00   | 4,032,501.00       |
| TOTAL EXPENDITURES            |    | 4,013,254.00                                     |    | 30,095.00                    |      | 323,903.00   |         | 4,656,256.00   |      | 251,810.00     | \$  | 9,275,318.00   | \$<br>7,662,233.00 |
| TOTAL TRANFERS OUT            |    | 31,316.00                                        |    | 119,500.00                   |      |              |         | 300,000.00     |      |                |     | 450,816.00     | 344,500.00         |
| GRAND TOTAL EXPENDITURES      | \$ | 4,044,570.00                                     | \$ | 149,595.00                   | \$   | 323,903.00   | \$      | 4,956,256.00   | \$   | 251,810.00     | \$  | 9,726,134.00   | \$<br>8,006,733.00 |