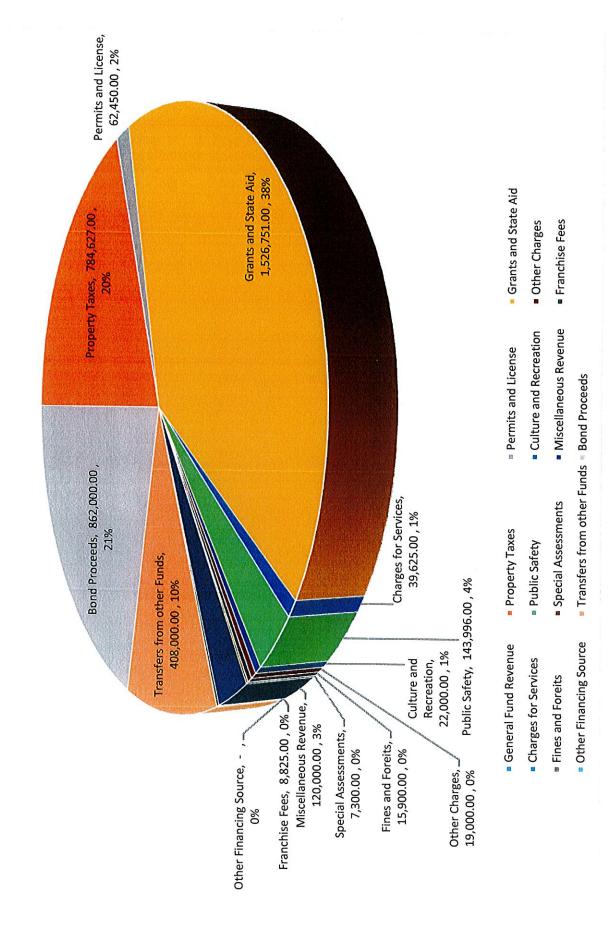

#### SUMMARY ALL GOVERNMENTAL FUNDS

|                               |    | •                                                | Sp | ecial Revenue                | D    | ebt Service  |         |                | Cu   | stodial Funds  |     |                | Total 2023         |
|-------------------------------|----|--------------------------------------------------|----|------------------------------|------|--------------|---------|----------------|------|----------------|-----|----------------|--------------------|
|                               | G  | eneral Fund                                      |    | Funds                        | - 50 | Funds        | En      | terprise Funds |      | puty Registrar | Tot | al 2024 Budget | Budget             |
| REVENUES                      |    |                                                  |    |                              |      | (3.30.137.9) | 3050.00 |                | 5005 |                |     |                |                    |
| Taxes                         | \$ | 762,177.00                                       |    |                              |      | 213,002.00   |         |                |      |                | \$  | 975,179.00     | 933,791.00         |
| Tax Increment                 |    |                                                  |    |                              |      | 42,000.00    |         |                |      |                | \$  | 42,000.00      | 42,000.00          |
| Taxes Other                   |    | 22,450.00                                        |    | 25,600.00                    |      |              |         |                |      |                | \$  | 48,050.00      | 48,948.00          |
| Franchise Taxes               | \$ | 8,825.00                                         |    | 0.60.4 <u>0</u> .205.000.000 |      |              |         |                |      |                | \$  | 8,825.00       | 12,000.00          |
| Special Assessments           | \$ | 7,300.00                                         |    |                              |      |              |         |                |      |                | \$  | 7,300.00       | 24,250.00          |
| Licenses, Permits and Fees    | \$ | 62,450.00                                        |    |                              |      |              |         |                |      |                | \$  | 62,450.00      | 63,235.00          |
| Intergovernmental             | \$ | 1,526,751.00                                     |    |                              |      |              |         |                |      |                | \$  | 1,526,751.00   | 1,355,814.00       |
| Charges for Services          | \$ | 224,621.00                                       |    |                              |      |              |         | 942,250.00     |      |                | \$  | 1,166,871.00   | 1,093,299.00       |
| Fines                         | \$ | 15,900.00                                        |    |                              |      |              |         |                |      |                | \$  | 15,900.00      | 15,000.00          |
| Interest Income               |    | 90,000.00                                        |    | 7,195.00                     |      |              |         | 34,550.00      |      | 60.00          | \$  | 131,805.00     | 85,845.00          |
| Contributions/Donations       |    |                                                  |    | 100,000.00                   |      |              |         |                |      |                | \$  | 100,000.00     | 131,000.00         |
| Miscellaneous                 |    | 30,000.00                                        |    |                              |      | 24,000.00    |         | 36,500.00      |      | 1,000.00       | \$  | 91,500.00      | 105,200.00         |
| Sales                         |    | 862,000.00                                       |    |                              |      |              |         | 3,358,025.00   |      | 250,750.00     | \$  | 4,470,775.00   | 3,245,540.00       |
| TOTAL REVENUES                | \$ | 3,612,474.00                                     | \$ | 132,795.00                   | \$   | 279,002.00   | \$      | 4,371,325.00   | \$   | 251,810.00     | \$  | 8,647,406.00   | \$<br>7,155,922.00 |
| TOTAL TRANSFERS IN            | \$ | 408,000.00                                       | \$ | 11,500.00                    | \$   | 31,316.00    |         |                |      |                | \$  | 450,816.00     | 344,500.00         |
| GRAND TOTAL REVENUES          | \$ | 4,020,474.00                                     | \$ | 144,295.00                   | \$   | 310,318.00   | \$      | 4,371,325.00   | \$   | 251,810.00     | \$  | 9,098,222.00   | \$<br>7,500,422.00 |
|                               |    |                                                  |    |                              |      |              |         |                |      |                |     |                |                    |
| EXPENDITURES                  |    |                                                  |    |                              |      |              |         |                |      |                |     |                |                    |
| General Government            |    | 613,686.00                                       |    |                              |      |              |         |                |      |                | \$  | 613,686.00     | 675,662.00         |
| Public Safety                 |    | 1,108,032.00                                     |    |                              |      |              |         |                |      |                | \$  | 1,108,032.00   | 1,006,592.00       |
| Public Works                  |    | 356,759.00                                       |    |                              |      |              |         |                |      |                | \$  | 356,759.00     | 345,489.00         |
| Parks and Recreation          |    | 187,763.00                                       |    |                              |      |              |         |                |      |                | \$  | 187,763.00     | 185,154.00         |
| Library                       |    | 26,950.00                                        |    |                              |      |              |         |                |      |                | \$  | 26,950.00      | 27,200.00          |
| Airport                       |    | 92,879.00                                        |    |                              |      |              |         |                |      |                | \$  | 92,879.00      | 89,448.00          |
| Capital Outlay                |    | 1,592,769.00                                     |    |                              |      |              |         | 385,820.00     |      | 22,906.00      | \$  | 2,001,495.00   | 751,800.00         |
| Debt Principal/Lease          |    |                                                  |    |                              |      | 225,104.00   |         | 236,000.00     |      |                | \$  | 461,104.00     | 471,000.00         |
| Debt Interest & Other Charges |    |                                                  |    |                              |      | 54,559.00    |         | 16,523.00      |      |                | \$  | 71,082.00      | 75,247.00          |
| Miscellaneous                 |    | 34,416.00                                        |    |                              |      | 2,740.00     |         |                |      |                | \$  | 37,156.00      | 2,140.00           |
| Operating Expenses            |    | 1000 m = 100 m m m m m m m m m m m m m m m m m m |    | 30,095.00                    |      | 41,500.00    |         | 4,017,913.00   |      | 228,904.00     | \$  | 4,318,412.00   | 4,032,501.00       |
| TOTAL EXPENDITURES            |    | 4,013,254.00                                     |    | 30,095.00                    |      | 323,903.00   |         | 4,656,256.00   |      | 251,810.00     | \$  | 9,275,318.00   | \$<br>7,662,233.00 |
| TOTAL TRANFERS OUT            |    | 31,316.00                                        |    | 119,500.00                   |      |              |         | 300,000.00     |      |                |     | 450,816.00     | 344,500.00         |
| GRAND TOTAL EXPENDITURES      | \$ | 4,044,570.00                                     | \$ | 149,595.00                   | \$   | 323,903.00   | \$      | 4,956,256.00   | \$   | 251,810.00     | \$  | 9,726,134.00   | \$<br>8,006,733.00 |