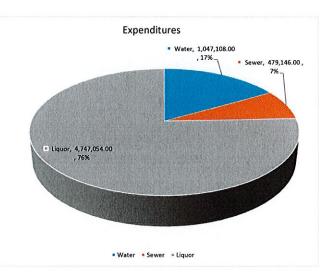

WATER FUND: Because of the meters, we will need to do a small increase on the fees.

SEWER FUND: Looking good.

LIQUOR STORE: Looking good and no major projects. With her sales, she may hit the \$3,000,000 mark. This other miscellaneous due to the THC will increase substantially.