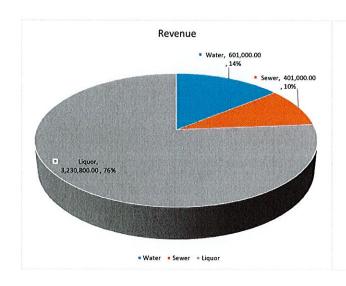

WATER FUND: Because of the meters, we will need to do a small increase on the fees.

SEWER FUND: Looking good.

LIQUOR STORE: Looking good and no major projects. With her sales, she may hit the \$3,000,000 mark. This other miscellaneous due to the THC will increase substantially.