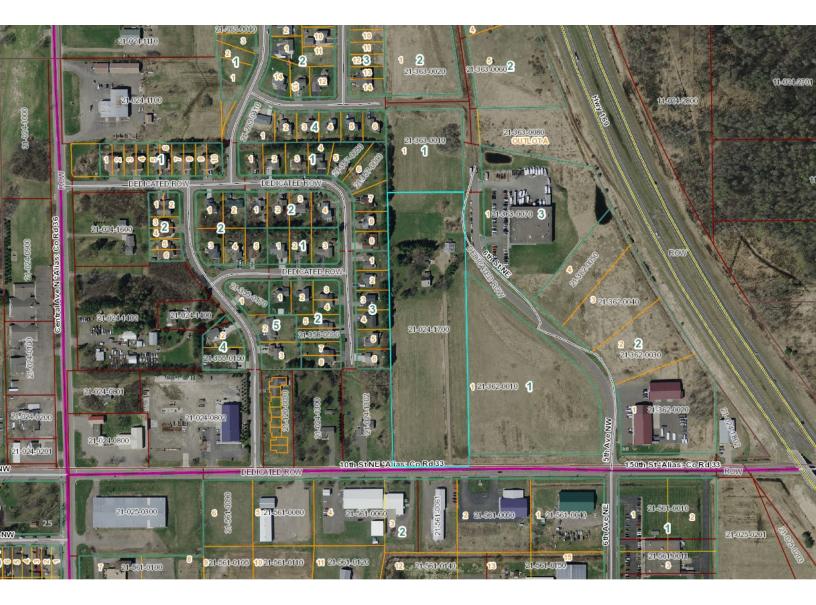

**Ordinance #509 Rezone Request from Eric and Jill Hardy-First Reading** – Acting Mayor Dillan called for a motion for approval. Johnson made a motion for approval. Seconded by Muller. Phil Carlson from Stantec stated this is a request for 420  $10^{th}$  St NE. This rezone request was heard by the Planning Commission on December 5, 2022. Phil continued to say this parcel sits between existing single family neighborhood on 4<sup>th</sup> Ave and other streets and Industrial land that touches 6<sup>th</sup> Ave right across from Heggies. This property is kind of a unique situation in that it is zoned R2 – One and Two Family Low Density Residential but it is guided on in our Comprehensive Plan as Industrial and the request is to make it Multi Family.

Phil continued to say there were two-three options: keep it as is – single family, approve this request as recommended by the Planning Commission (with one vote against), or rezone to Industrial, per the Comprehensive Plan. Should the council approve this request from the Planning Commission, there are suggested findings of fact. There is a site plan included, but you are not acting on the site plan. The only request is to rezone from R2 to R3.

Acting Mayor Dillan questioned that the front two acres of this lot was suggested split zone to make Industrial but he was not in favor of that and asked if it could be single homes or could be twin homes, etc. Phil Carlson stated yes but Phil stated that the request is to rezone this whole property R3.

Johnson questioned if the buyer had looked at other locations and other possibilities. Acting Mayor Dillan stated that he knows that location (to the east of the Hardy property) has been for sale for years and there were concerns with the usability of it compared to this property.