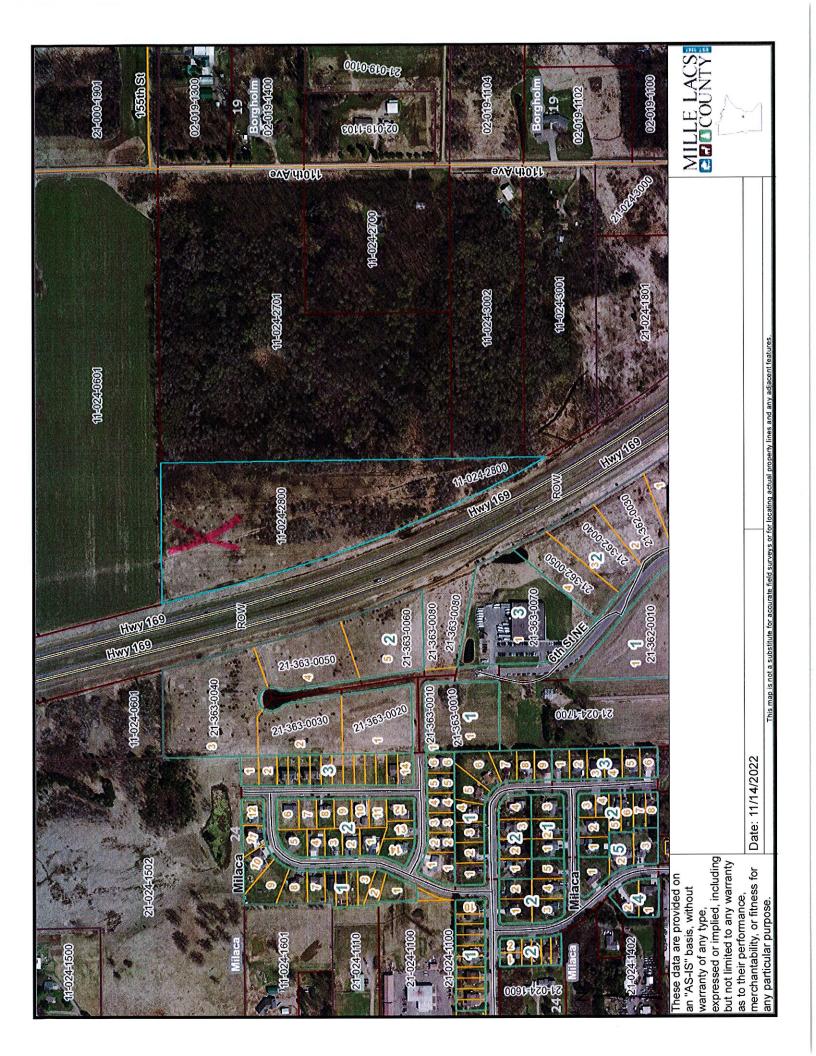

**Ordinance #509 Rezone Request from Eric and Jill Hardy-First Reading** – Acting Mayor Dillan called for a motion for approval. Johnson made a motion for approval. Seconded by Muller. Phil Carlson from Stantec stated this is a request for 420  $10^{th}$  St NE. This rezone request was heard by the Planning Commission on December 5, 2022. Phil continued to say this parcel sits between existing single family neighborhood on 4<sup>th</sup> Ave and other streets and Industrial land that touches 6<sup>th</sup> Ave right across from Heggies. This property is kind of a unique situation in that it is zoned R2 – One and Two Family Low Density Residential but it is guided on in our Comprehensive Plan as Industrial and the request is to make it Multi Family.

Phil continued to say there were two-three options: keep it as is – single family, approve this request as recommended by the Planning Commission (with one vote against), or rezone to Industrial, per the Comprehensive Plan. Should the council approve this request from the Planning Commission, there are suggested findings of fact. There is a site plan included, but you are not acting on the site plan. The only request is to rezone from R2 to R3.

Acting Mayor Dillan questioned that the front two acres of this lot was suggested split zone to make Industrial but he was not in favor of that and asked if it could be single homes or could be twin homes, etc. Phil Carlson stated yes but Phil stated that the request is to rezone this whole property R3.

Johnson questioned if the buyer had looked at other locations and other possibilities. Acting Mayor Dillan stated that he knows that location (to the east of the Hardy property) has been for sale for years and there were concerns with the usability of it compared to this property.